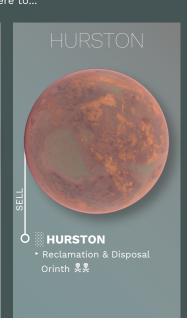

## 👯 🐉 TOP 5 most Dangerous places.

① \$\$\$\$ BRIO'S BREAKER YARD

② 👢 👢 SALVAGE

③ ♣♣♣♣ RECLAMATION & DISPOSAL ORINTH

4 \$\$. SAMSONS & SON'S

⑤ ♣♣♣♣ GRIM HEX

**Jumptown** In addition to the specified trade spots, there are four 'Jumptown' event locations—Yela, Hurston, Daymar, and Microtech—that continue to sell contraband outside of the event. During Jumptown events, you can either sell contraband conventionally or opt to deliver it to a LEO port for an additional aUEC bonus. However, engaging in the unlawful path is generally more lucrative.