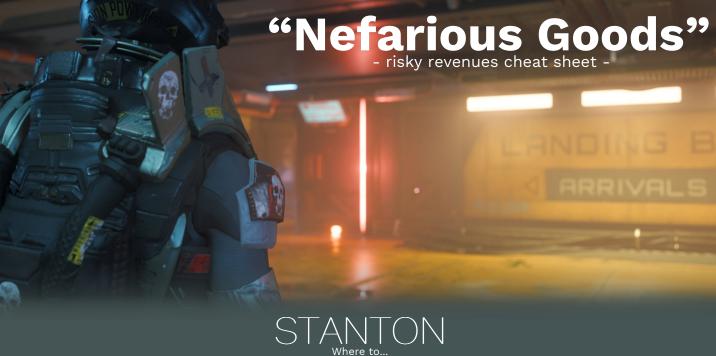

## 👯 🐉 TOP 5 most Dangerous places.

① \$\$\$\$ BRIO'S BREAKER YARD

② 👢 👢 SALVAGE

③ ♣♣♣♣ RECLAMATION & DISPOSAL ORINTH

4 \$\$. SAMSONS & SON'S

⑤ ♣♣♣♣ GRIM HEX

**Jumptown** In addition to the specified trade spots, there are four 'Jumptown' event locations—Yela, Hurston, Daymar, and Microtech—that continue to sell contraband outside of the event. During Jumptown events, you can either sell contraband conventionally or opt to deliver it to a LEO port for an additional aUEC bonus. However, engaging in the unlawful path is generally more lucrative.