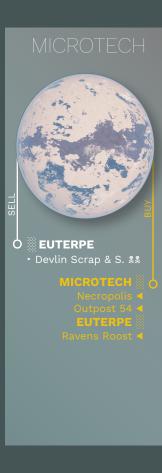

## 👯 🐉 TOP 5 most Dangerous places.

① \$\$\$\$ BRIO'S BREAKER YARD

② 👢 👢 SALVAGE

③ ♣♣♣♣ RECLAMATION & DISPOSAL ORINTH

4 \$\$. SAMSONS & SON'S

⑤ ♣♣♣♣ GRIM HEX

**Jumptown** In addition to the specified trade spots, there are four 'Jumptown' event locations—Yela, Hurston, Daymar, and Microtech—that continue to sell contraband outside of the event. During Jumptown events, you can either sell contraband conventionally or opt to deliver it to a LEO port for an additional aUEC bonus. However, engaging in the unlawful path is generally more lucrative.