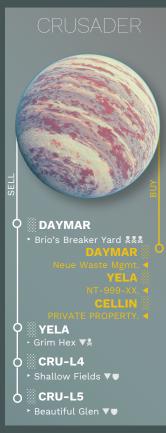

## 👯 🐉 TOP 5 most Dangerous places.

① \$\$\$\$ BRIO'S BREAKER YARD

② 👢 👢 SALVAGE

③ ♣♣♣♣ RECLAMATION & DISPOSAL ORINTH

4 \$\$. SAMSONS & SON'S

⑤ ♣♣♣♣ GRIM HEX

**Jumptown** In addition to the specified trade spots, there are four 'Jumptown' event locations—Yela, Hurston, Daymar, and Microtech—that continue to sell contraband outside of the event. During Jumptown events, you can either sell contraband conventionally or opt to deliver it to a LEO port for an additional aUEC bonus. However, engaging in the unlawful path is generally more lucrative.